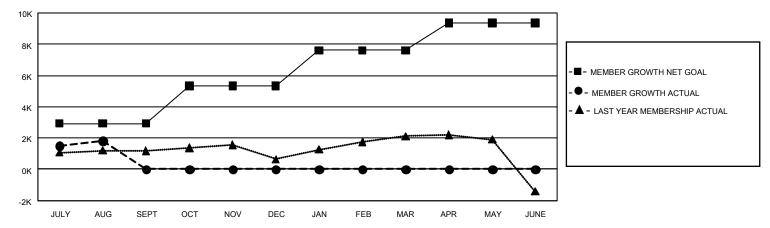

## GAT Constitutional Area 5 - Korea

REPORT DOES NOT INCLUDE CLUBS IN UNDISTRICTED AREAS.

| Clubs                 |               |           |               | Members               |                        |                         |                                                    |
|-----------------------|---------------|-----------|---------------|-----------------------|------------------------|-------------------------|----------------------------------------------------|
| RESULTS FOR 2022-2023 |               |           |               | RESULTS FOR 2022-2023 |                        |                         |                                                    |
| QUARTER               | NEW CLUB GOAL | NEW CLUBS | DROPPED CLUBS | QUARTER               | BER GROWTH NET<br>GOAL | MEMBER GROWTH<br>ACTUAL | DROPPED<br>MEMBERS ACTUAL<br>(including transfers) |
| JULY/AUG/SEPT         | 183           | 7         | 12            | JULY/AUG/SEPT         | 2925                   | 3,803                   | 1,823                                              |
| OCT/NOV/DEC           | 174           | 0         | 0             | OCT/NOV/DEC           | 2400                   | 0                       | 0                                                  |
| JAN/FEB/MAR           | 201           | 0         | 0             | JAN/FEB/MAR           | 2293                   | 0                       | 0                                                  |
| APR/MAY/JUNE          | 120           | 0         | 0             | APR/MAY/JUNE          | 1738                   | 0                       | 0                                                  |