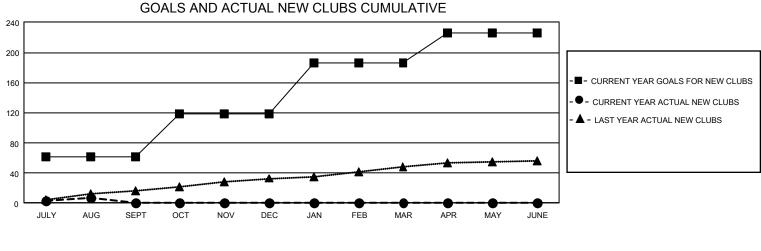

## GAT Constitutional Area 5 - Korea

REPORT DOES NOT INCLUDE CLUBS IN UNDISTRICTED AREAS.

| Clubs                 |               |           |               | Members               |                        |                         |                                                    |
|-----------------------|---------------|-----------|---------------|-----------------------|------------------------|-------------------------|----------------------------------------------------|
| RESULTS FOR 2022-2023 |               |           |               | RESULTS FOR 2022-2023 |                        |                         |                                                    |
| QUARTER               | NEW CLUB GOAL | NEW CLUBS | DROPPED CLUBS | QUARTER               | BER GROWTH NET<br>GOAL | MEMBER GROWTH<br>ACTUAL | DROPPED<br>MEMBERS ACTUAL<br>(including transfers) |
| JULY/AUG/SEPT         | 183           | 7         | 12            | JULY/AUG/SEPT         | 2925                   | 3,803                   | 1,823                                              |
| OCT/NOV/DEC           | 174           | 0         | 0             | OCT/NOV/DEC           | 2400                   | 0                       | 0                                                  |
| JAN/FEB/MAR           | 201           | 0         | 0             | JAN/FEB/MAR           | 2293                   | 0                       | 0                                                  |
| APR/MAY/JUNE          | 120           | 0         | 0             | APR/MAY/JUNE          | 1738                   | 0                       | 0                                                  |